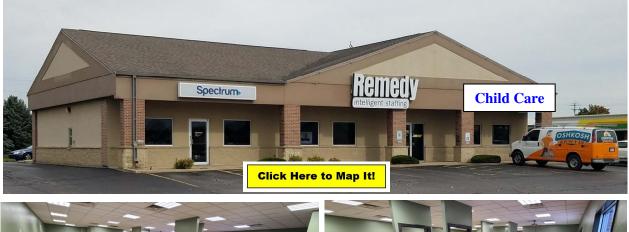

## **Modern Child Care Center - For Lease**

## 2,284 sq. ft. Available @ 1819 Witzel Avenue, Oshkosh, WI 54902

Modern Child Care Center <u>created new to code in 2018</u>. 6-Week to 1-Year, 1 to 2-Year, 3 to 4-Year Care Areas Food Prep Kitchen, Uni-Sex Childs Potty, 2 ADA Staff Restrooms, State-of-the-Art HVAC System, Fenced-In Outdoor Area Asking \$2,400 per Month + Utilities