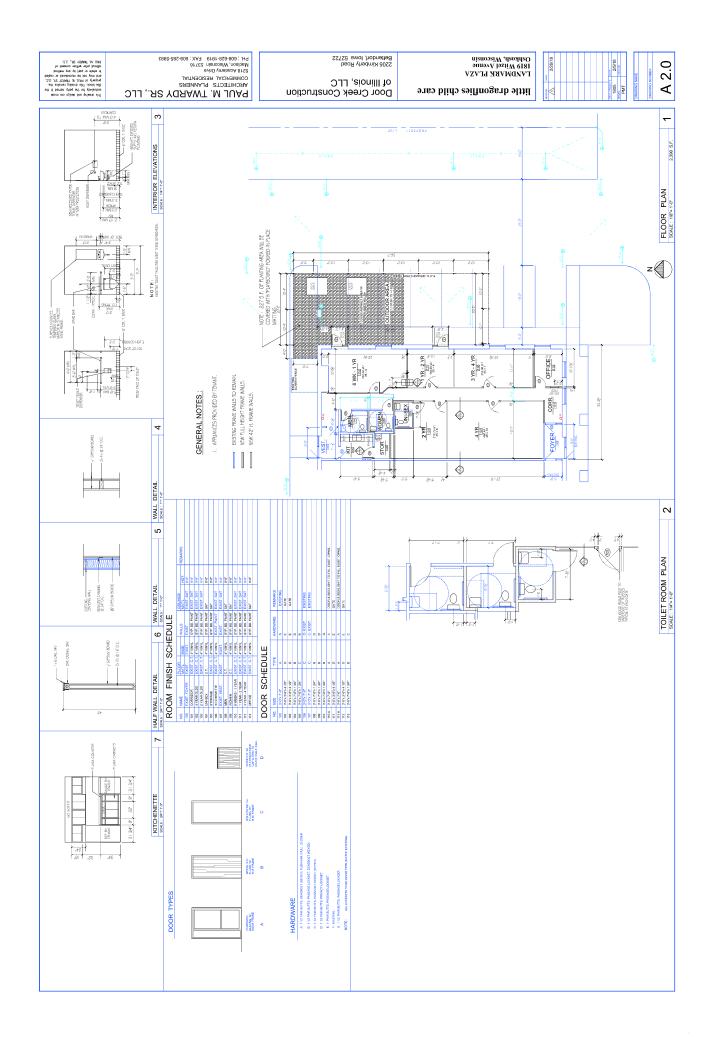

## 2,284 sq. ft. Available @ 1819 Witzel Avenue, Oshkosh, WI 54902

Modern Child Care Center <u>created new to code in 2018</u>. 6-Week to 1-Year, 1 to 2-Year, 3 to 4-Year Care Areas Food Prep Kitchen, Uni-Sex Childs Potty, 2 ADA Staff Restrooms, State-of-the-Art HVAC System, Fenced-In Outdoor Area Asking \$2,400 per Month + Utilities