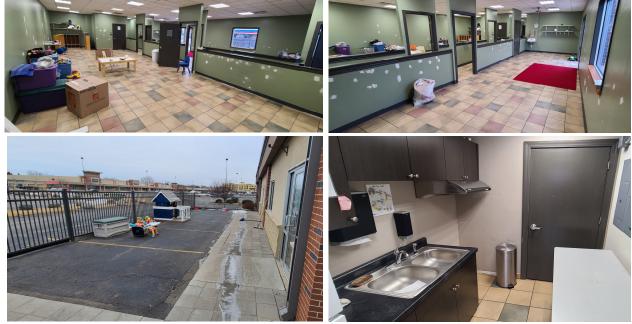

## 2,284 sq. ft. Available @ 1819 Witzel Avenue, Oshkosh, WI 54902

Modern Child Care Center <u>created new to code in 2018</u>. 6-Week to 1-Year, 1 to 2-Year, 3 to 4-Year Care Areas Food Prep Kitchen, Uni-Sex Childs Potty, 2 ADA Staff Restrooms, State-of-the-Art HVAC System, Fenced-In Outdoor Area Asking \$2,400 per Month + Utilities