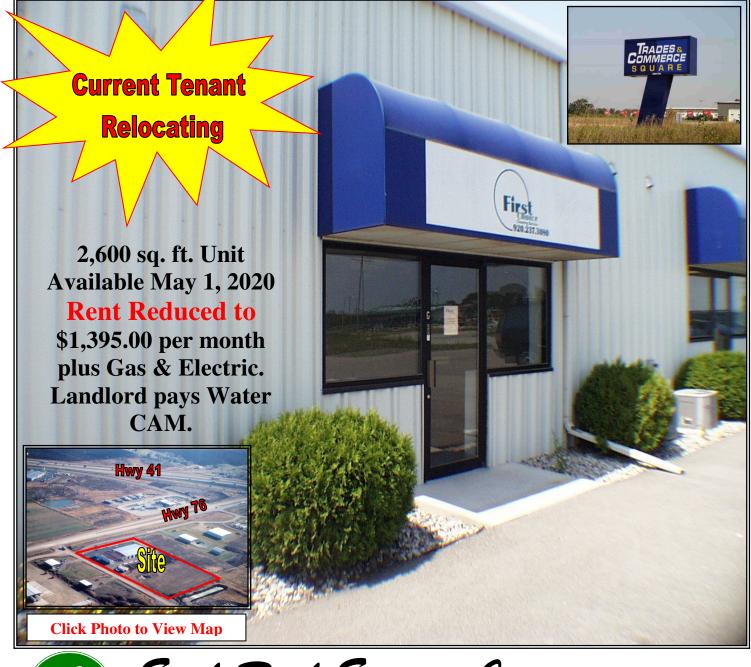

## For Lease 2,600 sq. ft. Unit

This unit will be available no later than May 1, 2020 but Earlier Occupancy may be possible!

**<u>REDUCED Rent:</u>** Now only <u>\$1,395.00</u> per Month + Utilities

**Contact Broker for Specific Details!** G. Earl Real Estate, Inc. 920.426.0417