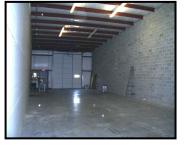

## **Unit B Includes:**

600 Sq Ft Showroom or Office Space 2,000 Sq Ft of Warehouse/Shop One 12' x 14' Overhead Door w/Operator One Service Door One Gas Furnace & AC One Suspended Gas Unit Heater One ADA Approved Restroom One Wood Frame Dividing Wall Three Phase Electric Eighteen (18) Ft. Eave Height 6" Roof Insulation 4" Wall Insulation 5" Reinforced Concrete Floor One Exterior 4' x 8' Flat Panel Sign Paved On-Site Parking