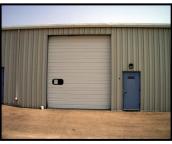

## **Unit B Includes:**

600 Sq Ft Showroom or Office Space 2,000 Sq Ft of Warehouse/Shop One 12' x 14' Overhead Door w/Operator One Service Door One Gas Furnace & AC One Suspended Gas Unit Heater One ADA Approved Restroom One Wood Frame Dividing Wall Three Phase Electric Eighteen (18) Ft. Eave Height 6" Roof Insulation 4" Wall Insulation 5" Reinforced Concrete Floor One Exterior 4' x 8' Flat Panel Sign Paved On-Site Parking