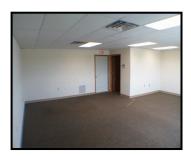

## **Unit B Includes:**

600 Sq Ft Showroom or Office Space 2,000 Sq Ft of Warehouse/Shop One 12' x 14' Overhead Door w/Operator One Service Door One Gas Furnace & AC One Suspended Gas Unit Heater One ADA Approved Restroom One Wood Frame Dividing Wall Three Phase Electric Eighteen (18) Ft. Eave Height 6" Roof Insulation 4" Wall Insulation 5" Reinforced Concrete Floor One Exterior 4' x 8' Flat Panel Sign Paved On-Site Parking