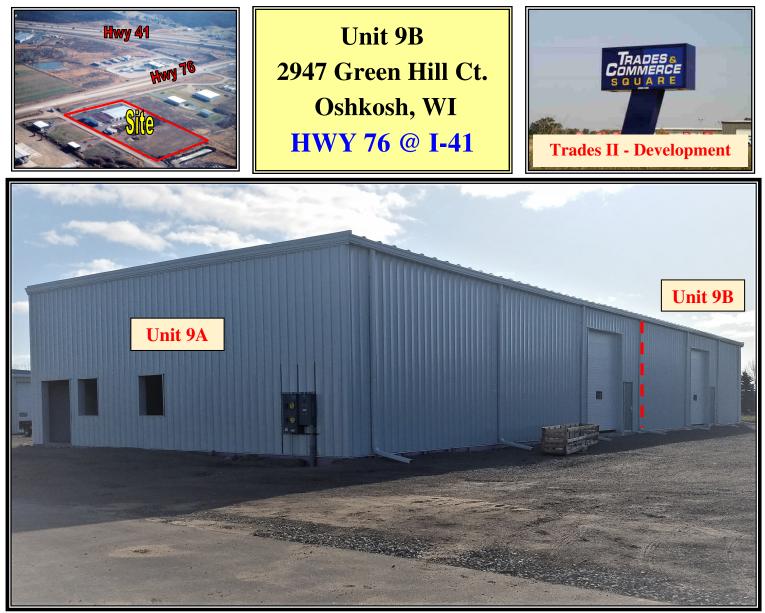

### 3,250 Sq. Ft. and Mezzanine 750 Sq. Ft.

Available to Contractors, Warehouse, Distribution & Lt. Mfg.

Click Here to View Building Plans

#### Available January 1, 2020

Serving the "new north"

**COMMERCIAL & INDUSTRIAL** 

Web Site: www.GEarlRealEstate.com

Email: ge@gebroker.com

A Light Industrial Development by Russ & Barb Young

Location provides EZ Access to I-41, all of Oshkosh, Fox Cities North, Winneconne & Omro West

## **Unit 9B Includes:**

Warehouse and/or Shop with Basic Office Included 3,250 sq. ft. with 750 sq. ft. Mezzanine One 12'w x 14'h - Overhead Door w/Operator Office Entrance Door and Shop Service Door Office Gas Furnace & AC Suspended Gas Unit Heat in Shop One ADA Approved Restroom Three Phase Electric Sixteen (16) Ft. Eave Height 6" Roof Insulation 4" Wall Insulation 5" Reinforced Concrete Floor Approved Signage