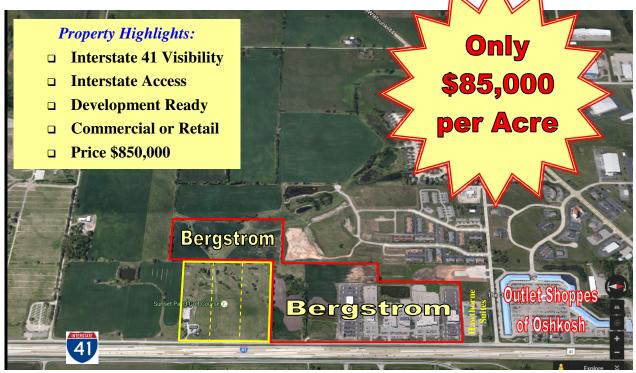

#### **Location and Site:**

Front and Center on Interstate 41
South of State Road 44 and North of State Road 26
All City and Communication Services at the Lot Line
368 ft. Interstate 41 Frontage x 1,193 ft. Deep

# Traffic Counts +/- 75,000 Daily

**COMMERCIAL & INDUSTRIAL** 

947 Trillium Trail, Oshkosh WI 54904 920.426.0417 Fax: 920.426.3442