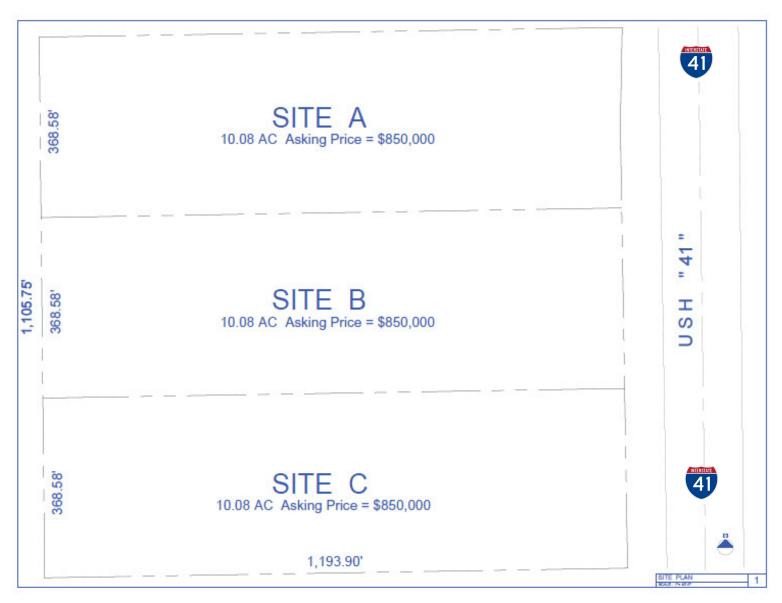

## **10-Acre Commercial Sites Fronting I-41**

FOR SALE or Build-to-Suit

#### **Location and Site:**

Front and Center on Interstate 41
South of State Road 44 and North of State Road 26
All City and Communication Services at the Lot Line
368 ft. Interstate 41 Frontage x 1,193 ft. Deep