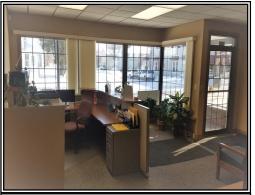

## Modern & Attractive Office & Apartment

2,700 Sq. Ft. OFFICE FEATURES: Click/Enter for Video https://youtu.be/m61gBfIGAaM

4 Private Staff Offices, Executive Office with Private Biffy, Break Area, Open Concept Sales or Cubicle Area, 2 Staff Restrooms, Storage, ADA Access, Paved On-Site Parking June 2019 Occupancy.