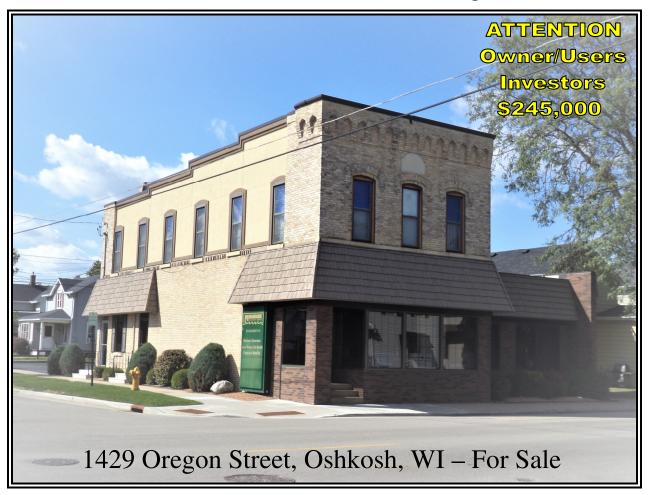

## **Current Business is Relocating!**

## Modern & Attractive Office & Apartment

2,700 Sq. Ft. OFFICE FEATURES: Click/Enter for Video https://youtu.be/m61gBfIGAaM

4 Private Staff Offices, Executive Office with Private Biffy, Break Area, Open Concept Sales or Cubicle Area, 2 Staff Restrooms, Storage, ADA Access, Paved On-Site Parking June 2019 Occupancy.

Rooftop Patio Too!

920.426.0417

**COMMERCIAL & INDUSTRIAL** 

Web Site: www.gebroker.com

Email: ge@gebroker.com