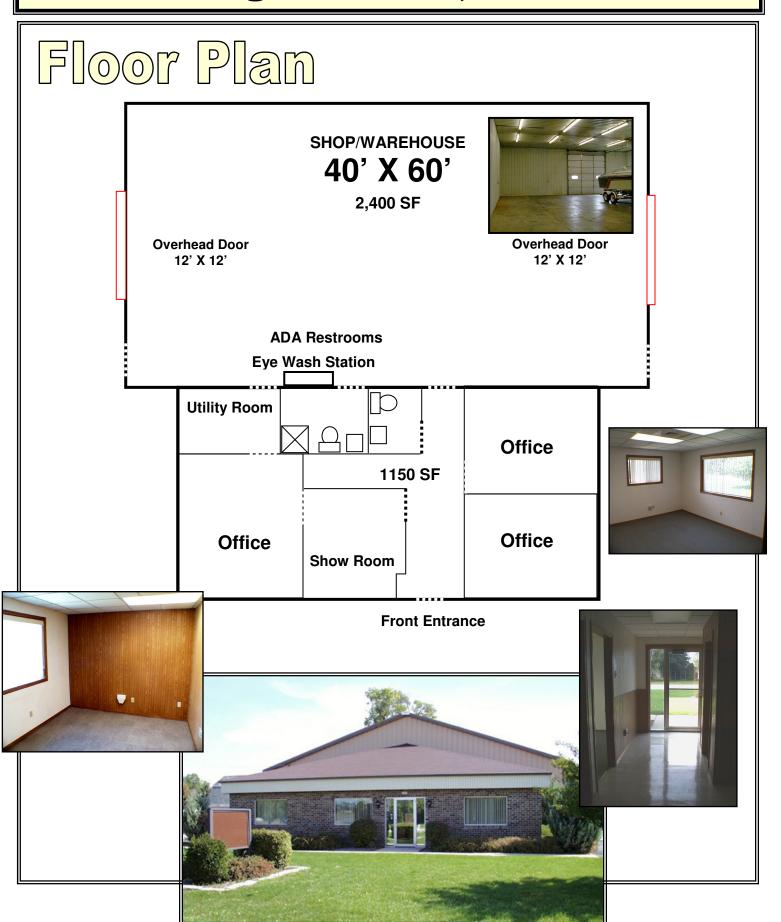

#### **Building Information**

Total Square Feet: 4,992 SF

Lease Space Available: 3,550 SF

Office: 1,150 SF Shop/Warehouse: 2,400 SF Built: 1993

**Drive-Thru Bay:** 

2 - 12'x12' Overhead Doors

Electric Service: 200/amp
Offices are Air Conditioned

Shop/Warehouse is Heated Only. No A/C