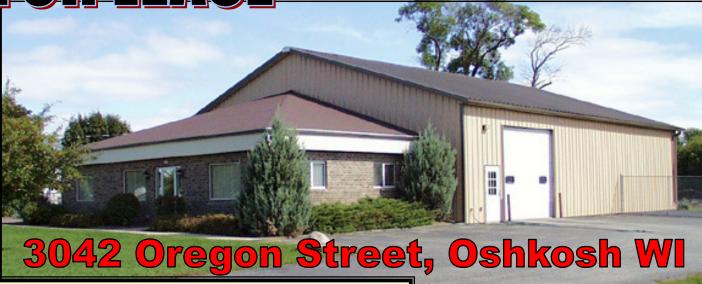

# **Commercial/Industrial Facility**



#### **Building Information**

Total Square Feet: 4,992 SF

Lease Space Available: 3,550 SF

Office: 1,150 SF Shop/Warehouse: 2,400 SF Built: 1993

**Drive-Thru Bay:** 

2 - 12'x12' Overhead Doors

Electric Service: 200/amp
Offices are Air Conditioned

Shop/Warehouse is Heated Only. No A/C

#### **Site Information**

Zoning: HI - Heavy Industrial District

Sewer and Water: Municipal

Parking: Paved Parking on North and South

Sides of Building

Web Site: www.gebroker.com

Lease Rate: \$2,300 per month plus Utilities

**MINIMUM 2 YEAR LEASE** 

Landlord Pays: Real Estate Taxes





### Earl Real Estate, Inc.

Serving the "new north"

COMMERCIAL & INDUSTRIAL

947 Trillium Trail Oshkosh, WI 54904 920.426.0417 FAX: 920.426.3442

Email: ge@gebroker.com

R

## 3042 Oregon Street, Oshkosh WI