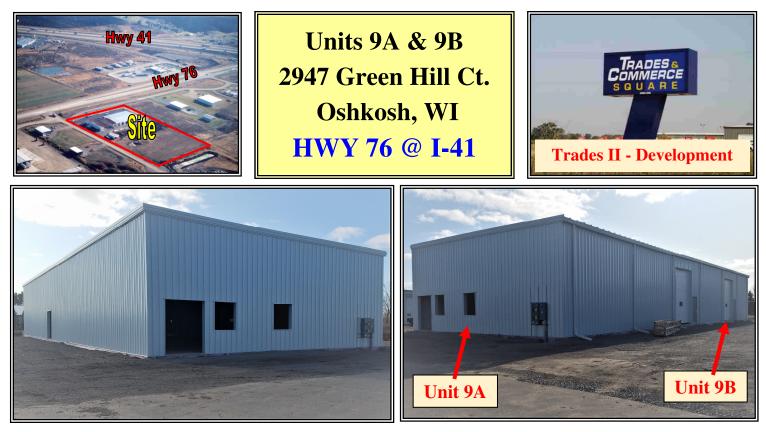

## 6,500 Sq. Ft. and Mezzanine 750 Sq. Ft.

Available to Contractors, Warehouse, Distribution & Lt. Mfg.

A Light Industrial Development by Russ & Barb Young

Location provides EZ Access to I-41, all of Oshkosh, Fox Cities North, Winneconne & Omro West

## **Units A9 & 9B Include:**

Warehouse and/or Shop with Basic Office Included 6,500 sq. ft. with 750 sq. ft. Mezzanine Two 12'w x 14'h - Overhead Doors w/Operators Office Entrance Doors and Shop Service Doors Office Gas Furnace & AC Suspended Gas Unit Heat in Shop ADA Approved Restroom Three Phase Electric Sixteen (16) Ft. Eave Height 6" Roof Insulation 4" Wall Insulation 5" Reinforced Concrete Floor Approved Signage