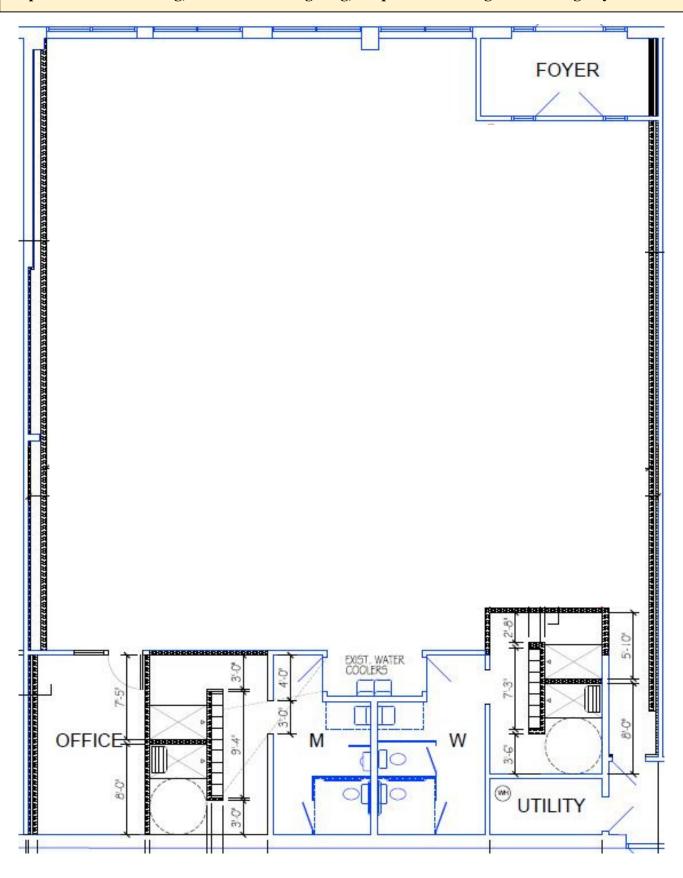

## FOR LEASE PT or Fitness or ?

No Equipment Included or Available!

Available December 1, 2019!

4,000 Sq. Ft. Open Fitness/Exercise Type Area, Hi-Tech Rubber Flooring, 4 Showers, 2 ADA Restrooms, Office, Storage, Super Sound proof Walls, Great Signage, New Energy Efficient LED Lighting, Paved and Lighted Parking at your Door!

## Landmark Plaza - Oshkosh

4,000 Sq. Ft, Floor Plan, 2 ADA Restrooms, 4 Showers, Open Area with Hi-Tech Rubber Flooring Superior Sound Proofing, Efficient LED Lighting, Ample Paved & Lighted Parking at your door!