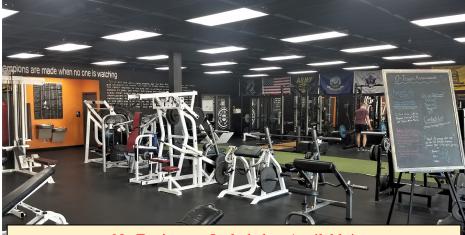

## FOR LEASE PT or Fitness or ?

No Equipment Included or Available!

Available December 1, 2019!

4,000 Sq. Ft. Open Fitness/Exercise Type Area, Hi-Tech Rubber Flooring, 4 Showers, 2 ADA Restrooms, Office, Storage, Super Sound proof Walls, Great Signage, New Energy Efficient LED Lighting, Paved and Lighted Parking at your Door!

## Landmark Plaza - Oshkosh

4,000 Sq. Ft, Floor Plan, 2 ADA Restrooms, 4 Showers, Open Area with Hi-Tech Rubber Flooring Superior Sound Proofing, Efficient LED Lighting, Ample Paved & Lighted Parking at your door!