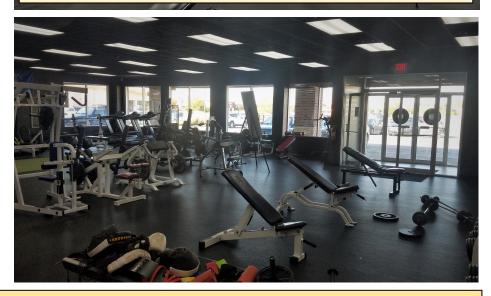

## FOR LEASE PT or Fitness or ?

No Equipment Included or Available!

Available December 1, 2019!

4,000 Sq. Ft. Open Fitness/Exercise Type Area, Hi-Tech Rubber Flooring, 4 Showers, 2 ADA Restrooms, Office, Storage, Super Sound proof Walls, Great Signage, New Energy Efficient LED Lighting, Paved and Lighted Parking at your Door!

## Landmark Plaza - Oshkosh

4,000 Sq. Ft, Floor Plan, 2 ADA Restrooms, 4 Showers, Open Area with Hi-Tech Rubber Flooring Superior Sound Proofing, Efficient LED Lighting, Ample Paved & Lighted Parking at your door!